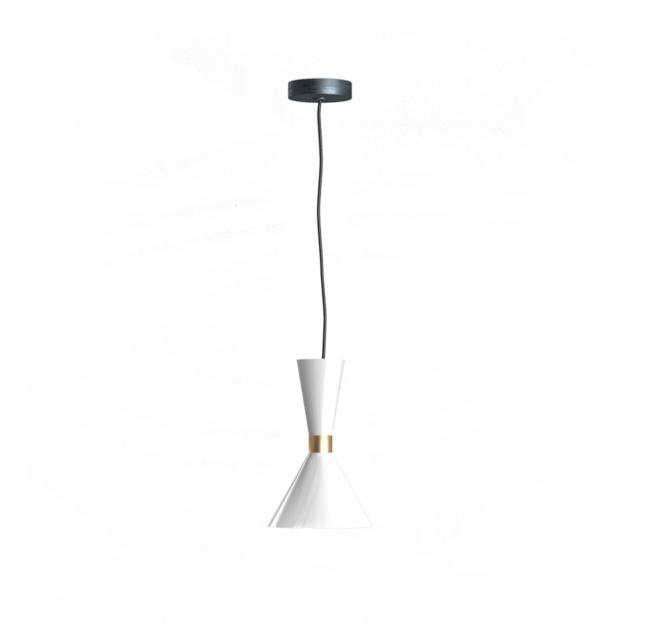

### Products

- A Jane Chair
- B Kolb Chair
- C Kolb Pendel Lamp
- D Kolb Table Lamp
- E Kolb Floor Lamp

Kolb Table Lamp

Materials: Coated steel & brass / light bulb E14 Dimensions (Inch / cm): W 7.8" / 20 cm L 11.8" / 30 cm H 19.7" / 50 cm

Kolb Pendel Lamp

Materials: Coated steel & brass / light bulb E14 Dimensions (Inch / cm): W 7.8" / 20 cm L 11.8" / 30 cm H 19.7" / 50 cm