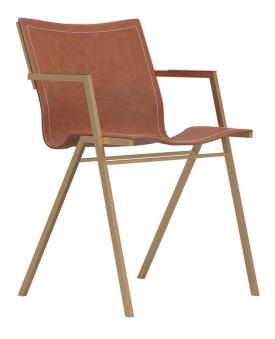

### Products

- A Jane Chair
- B Kolb Chair
- C Kolb Pendel Lamp
- D Kolb Table Lamp
- E Kolb Floor Lamp

## Jane Chair

Materials: Core leather and coated steel Dimensions (Inch / cm): W 20.4" / 52 cm L 19.6" / 50 cm H 17.7 & 32.3" / 45 & 77 cm

Kolb Chair

Materials: Core leather and coated steel Dimensions (Inch / cm): W 20.4" / 52 cm L 19.6" / 50 cm H 17.7 & 32.3" / 45 & 77 cm