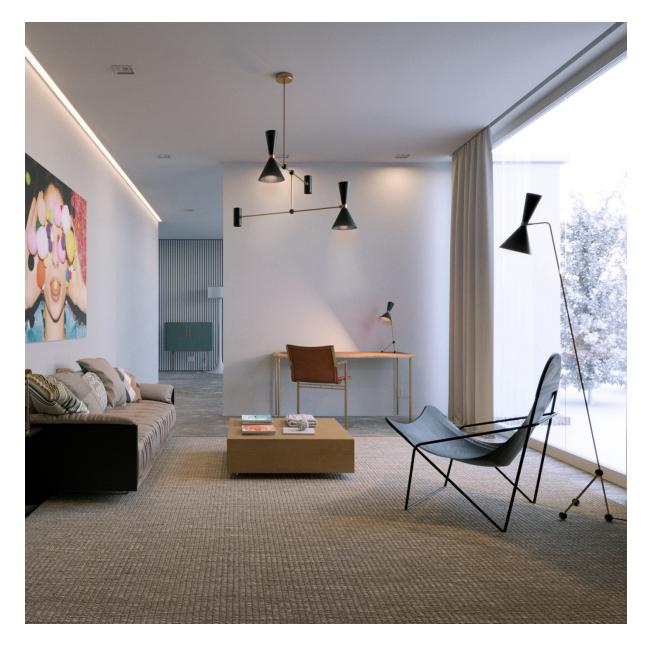

#### Kolb Bauhaus lightning revival

Zalaba Design's award-winning Kolb collection is a modernisation of the <u>Otto</u> <u>Kolb</u> Bauhaus Classique's. After moving to New York Kolb became friends with Mies Van der Rohr and Charles Eames. They are the pioneers of the American New Bauhaus movement.

During Milano Design Week 2023 Zalaba Design launches the Kolb lightning revival. Kolb's Bauhaus lamp designs of the 50s manifest themself in joint and connection studies – the organic component of human limb function. The Kolb <u>mobile ceiling lamp</u> cones can be swivelled in numerous directions. Also the <u>table</u> lamp has a flexible lighting fixtures and becomes a wall lamp when hooked upside down to creating the perfect ambiance for any occasion. Each lamp provides direct and indirect ample lighting while also making a statement of modern design in any room.

### Products

- A Jane Chair
- B Kolb Chair
- C Kolb Pendel Lamp
- D Kolb Table Lamp
- E Kolb Floor Lamp

## Jane Chair

Materials: Core leather and coated steel Dimensions (Inch / cm): W 20.4" / 52 cm L 19.6" / 50 cm H 17.7 & 32.3" / 45 & 77 cm

Kolb Chair

Materials: Core leather and coated steel Dimensions (Inch / cm): W 20.4" / 52 cm L 19.6" / 50 cm H 17.7 & 32.3" / 45 & 77 cm

Kolb Table Lamp

Materials: Coated steel & brass / light bulb E14 Dimensions (Inch / cm): W 7.8" / 20 cm L 11.8" / 30 cm H 19.7" / 50 cm

Kolb Pendel Lamp

Materials: Coated steel & brass / light bulb E14 Dimensions (Inch / cm): W 7.8" / 20 cm L 11.8" / 30 cm H 19.7" / 50 cm

# Kolb Floor Lamp

Materials: Coated steel & brass / light bulb E14 Dimensions (Inch / cm): W 11.8" / 30 cm L 22" / 56 cm H 19.7" / 120 cm

Kolb Mobile Lamp

Materials: Coated steel & brass / light bulb E14 Dimensions (Inch / cm): W 47.2" / 120 cm L 47.2" / 120 cm H 23.6" / 60 cm