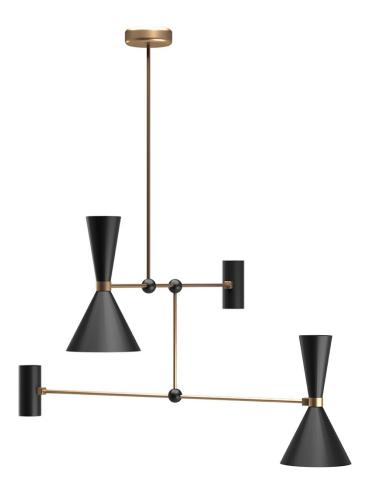

### Products

- A Jane Chair
- B Kolb Chair
- C Kolb Pendel Lamp
- D Kolb Table Lamp
- E Kolb Floor Lamp

Kolb Table Lamp

Materials: Coated steel & brass / light bulb E14 Dimensions (Inch / cm): W 7.8" / 20 cm L 11.8" / 30 cm H 19.7" / 50 cm

Kolb Pendel Lamp

Materials: Coated steel & brass / light bulb E14 Dimensions (Inch / cm): W 7.8" / 20 cm L 11.8" / 30 cm H 19.7" / 50 cm

# Kolb Floor Lamp

Materials: Coated steel & brass / light bulb E14 Dimensions (Inch / cm): W 11.8" / 30 cm L 22" / 56 cm H 19.7" / 120 cm

Kolb Mobile Lamp

Materials: Coated steel & brass / light bulb E14 Dimensions (Inch / cm): W 47.2" / 120 cm L 47.2" / 120 cm H 23.6" / 60 cm