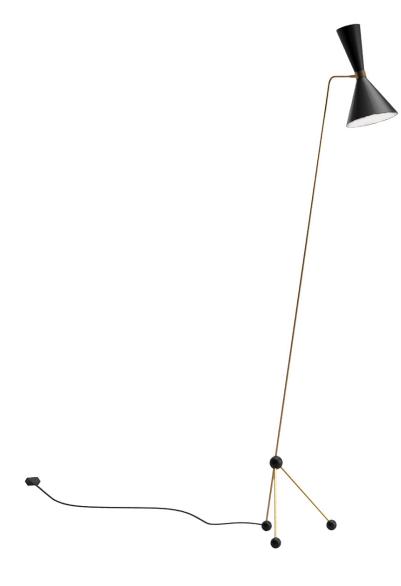

### Products

- A Jane Chair
- B Kolb Chair
- C Kolb Pendel Lamp
- D Kolb Table Lamp
- E Kolb Floor Lamp

# Kolb Floor Lamp

Materials: Coated steel & brass / light bulb E14 Dimensions (Inch / cm): W 11.8" / 30 cm L 22" / 56 cm H 19.7" / 120 cm

Kolb Mobile Lamp

Materials: Coated steel & brass / light bulb E14 Dimensions (Inch / cm): W 47.2" / 120 cm L 47.2" / 120 cm H 23.6" / 60 cm