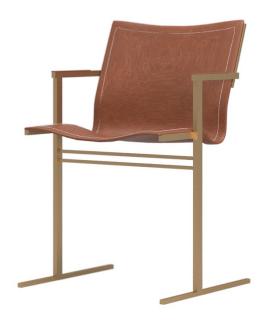

### Products

- A Jane Chair
- B Kolb Chair
- C Kolb Pendel Lamp
- D Kolb Table Lamp
- E Kolb Floor Lamp

## Jane Chair

Materials: Core leather and coated steel Dimensions (Inch / cm): W 20.4" / 52 cm L 19.6" / 50 cm H 17.7 & 32.3" / 45 & 77 cm

Kolb Chair

Materials: Core leather and coated steel Dimensions (Inch / cm): W 20.4" / 52 cm L 19.6" / 50 cm H 17.7 & 32.3" / 45 & 77 cm