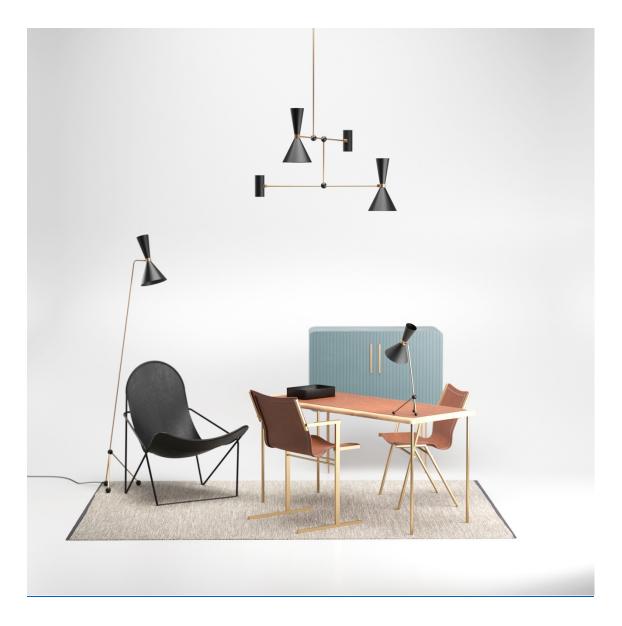

#### Kolb Bauhaus lightning revival

Zalaba Design's award-winning Kolb collection is a modernisation of the <u>Otto</u> <u>Kolb</u> Bauhaus Classique's. After moving to New York Kolb became friends with Mies Van der Rohr and Charles Eames. They are the pioneers of the American New Bauhaus movement.

During Milano Design Week 2023 Zalaba Design launches the Kolb lightning revival. Kolb's Bauhaus lamp designs of the 50s manifest themself in joint and connection studies – the organic component of human limb function. The Kolb <u>mobile ceiling lamp</u> cones can be swivelled in numerous directions. Also the <u>table</u> lamp has a flexible lighting fixtures and becomes a wall lamp when hooked upside down to creating the perfect ambiance for any occasion. Each lamp provides direct and indirect ample lighting while also making a statement of modern design in any room.

### Products

- A Jane Chair
- B Kolb Chair
- C Kolb Pendel Lamp
- D Kolb Table Lamp
- E Kolb Floor Lamp

## Jane Chair

Materials: Core leather and coated steel Dimensions (Inch / cm): W 20.4" / 52 cm L 19.6" / 50 cm H 17.7 & 32.3" / 45 & 77 cm

Kolb Chair

Materials: Core leather and coated steel Dimensions (Inch / cm): W 20.4" / 52 cm L 19.6" / 50 cm H 17.7 & 32.3" / 45 & 77 cm

Kolb Table Lamp

Materials: Coated steel & brass / light bulb E14 Dimensions (Inch / cm): W 7.8" / 20 cm L 11.8" / 30 cm H 19.7" / 50 cm

Kolb Pendel Lamp

Materials: Coated steel & brass / light bulb E14 Dimensions (Inch / cm): W 7.8" / 20 cm L 11.8" / 30 cm H 19.7" / 50 cm

# Kolb Floor Lamp

Materials: Coated steel & brass / light bulb E14 Dimensions (Inch / cm): W 11.8" / 30 cm L 22" / 56 cm H 19.7" / 120 cm

Kolb Mobile Lamp

Materials: Coated steel & brass / light bulb E14 Dimensions (Inch / cm): W 47.2" / 120 cm L 47.2" / 120 cm H 23.6" / 60 cm