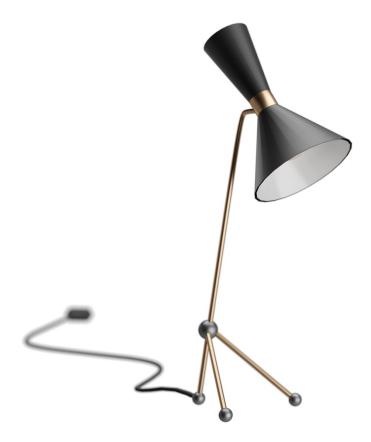

### Products

- A Jane Chair
- B Kolb Chair
- C Kolb Pendel Lamp
- D Kolb Table Lamp
- E Kolb Floor Lamp

Kolb Table Lamp

Materials: Coated steel & brass / light bulb E14 Dimensions (Inch / cm): W 7.8" / 20 cm L 11.8" / 30 cm H 19.7" / 50 cm

Kolb Pendel Lamp

Materials: Coated steel & brass / light bulb E14 Dimensions (Inch / cm): W 7.8" / 20 cm L 11.8" / 30 cm H 19.7" / 50 cm

# Kolb Floor Lamp

Materials: Coated steel & brass / light bulb E14 Dimensions (Inch / cm): W 11.8" / 30 cm L 22" / 56 cm H 19.7" / 120 cm

Kolb Mobile Lamp

Materials: Coated steel & brass / light bulb E14 Dimensions (Inch / cm): W 47.2" / 120 cm L 47.2" / 120 cm H 23.6" / 60 cm